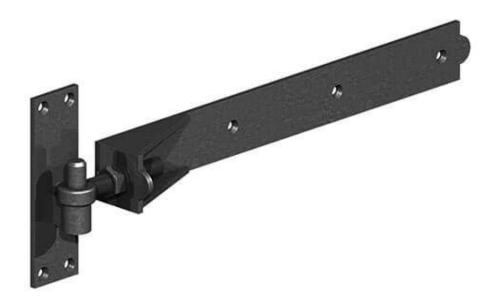

## **Gatemate Adjustable Hooks & Bands - Premium Black**

GATEMATE Adjustable Hooks & Bands in a premium black finish offer a better resistance to corrosion over the standard Epoxy Black as it is a hot dipped galvanised metal finished in a black powder coat. These heavy duty, robust hinges provide full adjustability; allowing the installer to align gates both during fitting and afterwards to compensate for gate drop over time.

These Hooks & Bands are priced in pairs (2 x adjustable bands, 2 x adjustable gate eyes, and 2 x hooks on plates) and include fixings.