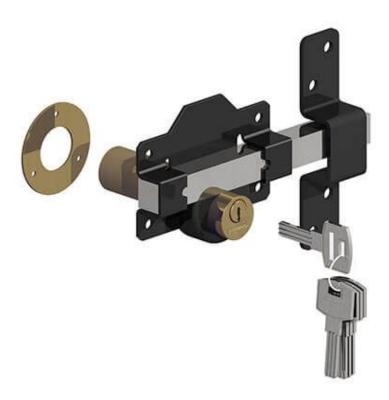

## **Gatemate Premium Long Throw Lock - Double Locking**

GATEMATE Premium Long Throw Lock with a locking barrel operatable on both sides of the gate. Includes a 6 pin lock barrel for extra security, and a shoot manufactured in a 316 grade stainless steel for great corrosion resistance. Lock is supplied with 5 keys and a 28mm drill bit. Please note the size of the product refers to the length of the barrel, and as such is suitable for gates/doors of the corresponding thickness.