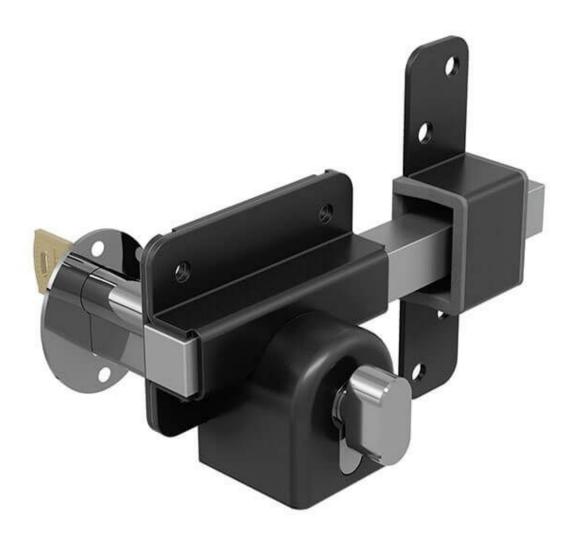

## **Gatemate Euro Profile Long Throw Lock - Single Locking**

GATEMATE Long Throw Lock with a Euro Profile 6-pin barrel. Includes shoot manufactured in a 316 grade stainless steel for great corrosion resistance. Includes a unique bolt design with hardened core and chrome escutcheon plate. Includes drill bits. Please note the size of the product refers to the length of the barrel, and as such is suitable for gates/doors of the corresponding thickness.