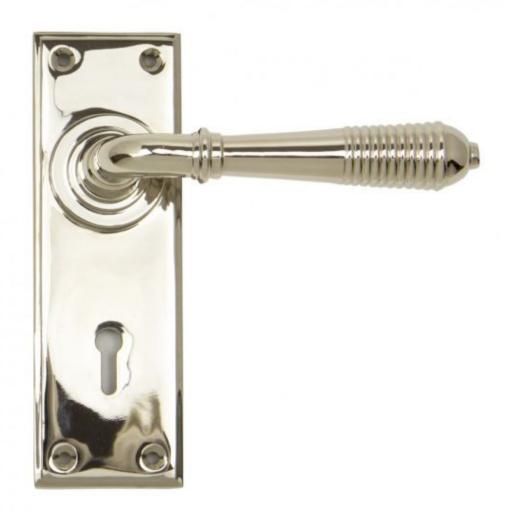

## **Anvil Reeded Lever Lock Set Pol/nickel 33324-**

**Product information** 

Backplate Size: 152mm x 50mm x 8mm

Handle Length: 123mm

Centres: 57mm

Additional information

The reeded set is part of the period range of sprung lever handles. A classic regency lever with a stylish reeded end that will suit both traditional and contemporary settings.

A highly polished finish with a nickel plating applied to solid brass which is salt tested to 480 hours. Similar to a polished chrome finish but with much warmer tones.

This handle has a strong spring incorporated into the stylish boss design to give both functionality & elegance.