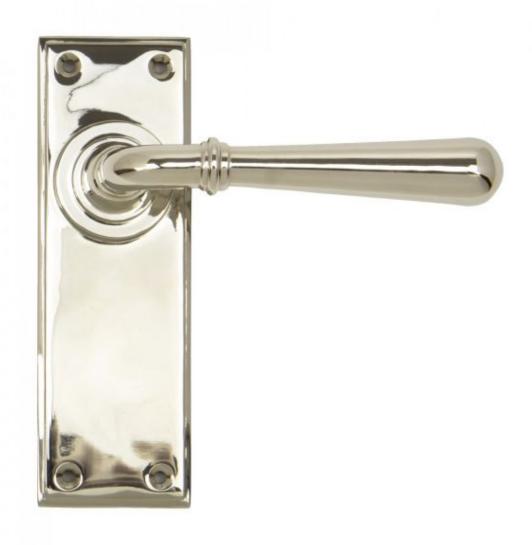

## **Anvil Newbury Lever Latch Polished Nickel91429=**

Product information

Backplate Size: 152mm x 50mm x 8mm

Handle Length: 124mm

Additional information

The newbury set is part of the period range of sprung lever handles. The simple and slender design fits well into many different property types.

A highly polished finish with a nickel plating applied to solid brass which is salt tested to 480 hours. Similar to a polished chrome finish but with much warmer tones.

This handle has a strong spring incorporated into the stylish boss design to give both functionality & elegance.

Lever handle for internal doors where locking is not required.

Set includes 2 lever latch handles.

Can be used with a tubular mortice latch.

Supplied with matching SS wood screws.