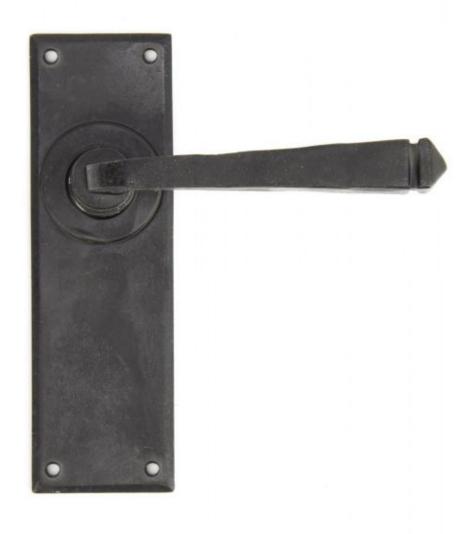

## **Avon Lever Latch Set External Beeswax=**

Product information

Backplate Size: 152mm x 48mm x 5mm

Handle Length: 118mm

Additional information

Our avon lever handles are our signature design and are extremely popular for their simplicity. The lever is hammered into shape by hand, giving it a contemporary yet individual edge.

Designed to match the avon window furniture in the range.

This handle has a strong spring incorporated into the stylish boss design to give both functionality & elegance.

Lever handle for internal doors where locking is not required.