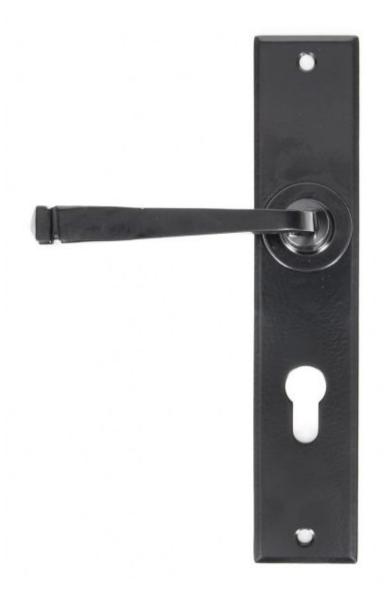

## **ANVIL AVON EURO 72mm LOCK SET BLACK**

**Product information** 

Backplate Size: 241mm x 48mm x 5mm

Handle Length: 118mm

Centres: 72mm

Fixing Centres: 215mm

Additional information

A 72mm Euro version of the large Avon handle, which is designed with an extra long backplate to be used with what is now becoming the standard European specified lock, a Euro DIN Sash Lock.

Suitable for internal or external use and sold as a set.

Finished in powder-coated Black