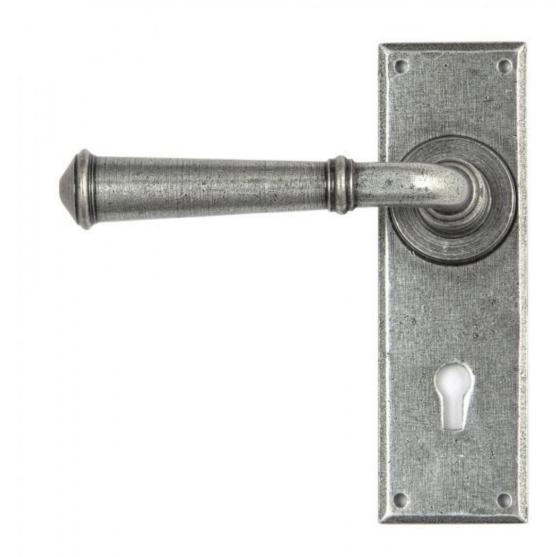

## **Regency Lever Lock Set Pewter**

**Product information** 

Backplate Size: 152mm x 48mm x 5mm

Handle Length: 120mm

Centres: 57mm

Additional information

Our regency lever collection is a popular choice for many properties and features a simple square edged backplate, which is complemented with a smooth rounded lever.

Our pewter finish is elegant and beautifully highlights the texture of the steel. The unique and complex process runs deep into the metal resulting in an unmatched contrast of texture and colour.

Designed to match the regency window furniture in the range.

This handle has a strong spring incorporated into the stylish boss design to give both functionality & elegance.

Lever handle for internal and external doors where locking is required.

Set includes 2 lever lock handles.