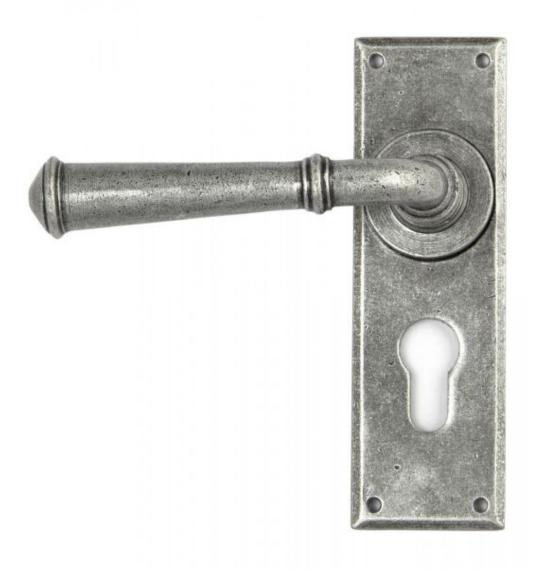

## **Anvil Regency Lever Euro Lock Set**

**Product information** 

Backplate Size: 152mm x 48mm x 5mm

Handle Length: 120mm

Centres: 47mm

Additional information

Our regency lever collection is a popular choice for many properties and features a simple square edged backplate, which is complemented with a smooth rounded lever.

Our pewter finish is elegant and beautifully highlights the texture of the steel. The unique and complex process runs deep into the metal resulting in an unmatched contrast of texture and colour.

Designed to match the regency window furniture in the range.

This handle has a strong spring incorporated into the stylish boss design to give both functionality & elegance.

Lever handle for internal and external doors where locking is required.

Set includes 2 lever euro handles.