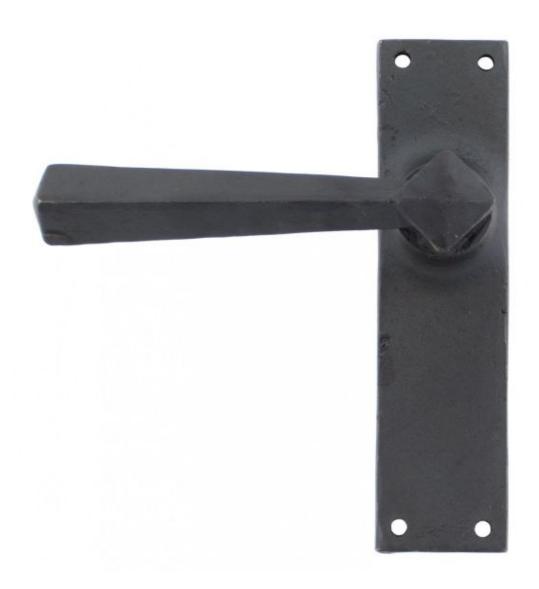

## **Anvil Straight Lever Latch Beeswax=**

**Product information** 

Backplate Size: 148mm x 39mm x 8mm

Handle Length: 124mm

Additional information

The Straight range of sprung lever latch handles have a very simple, square backplate which doesn't distract from the stylish round boss and distinctive, long angled handle.

The long handle gives a very comfortable grip for the user.

Use in conjunction with a mortice latch - For more information see our guide to locks & latches here.

Supplied with matching fixings.

Suitable for internal use only and sold as a set.

Beeswax finish -