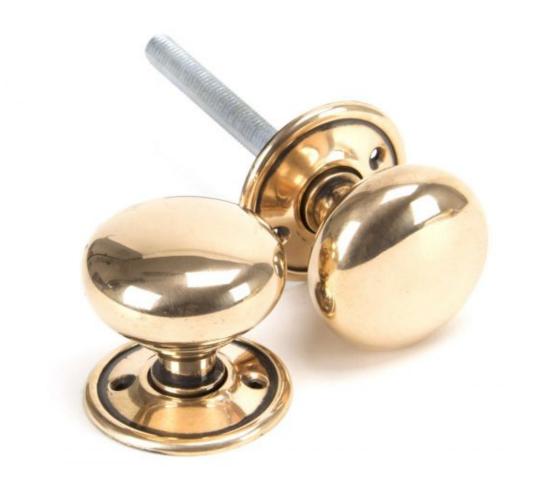

## Anvil Mushroom Mortice/rim Knob Set Pol/bronze=

**Product information** 

Knob Size: Ø51mm Projection: 49mm Rose Size: 51mm Spindle Size: 8mm (Threaded)

Additional information

A solid Bronze knob set in very traditional mushroom style.

Supplied complete with detachable roses, two lengths of threaded spindle (120mm for use with rim locks & 100mm for use with mortice locks) and therefore can be used in a number of different situations around the home. Use in conjunction with a mortice latch, lock and escutcheon or bathroom thumbturn - For more information see our guide to locks & latches here.