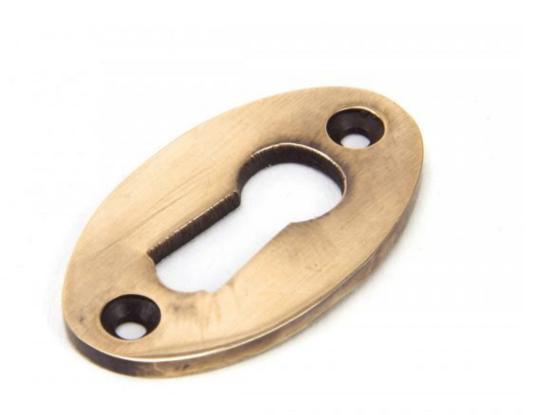

## **Anvil Period Oval Escutcheon Pol/bronze=**

**Product information** 

Overall Size: 51mm x 31mm

Thickness: 2.5mm

Additional information

Designed to offer protection to your door against damage from a key.

Also helps to complete the look of a door set.

Suitable for use internally or externally. Maintenance instructions must be followed to preserve the finish of your product.

Finished in Polished Bronze