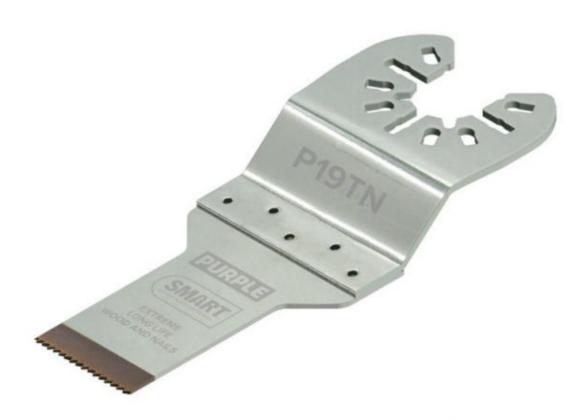

## 19mm Titanium coated blade, PURPLE series

Toothed section = 19mm

Maximum depth of cut = 41mm

\*\*\*standard OIS fitting, these are NOT compatible with "starlock" machines \*\*\*

Purple Series SMART blades are designed to give the very best, all round, long-life cut.