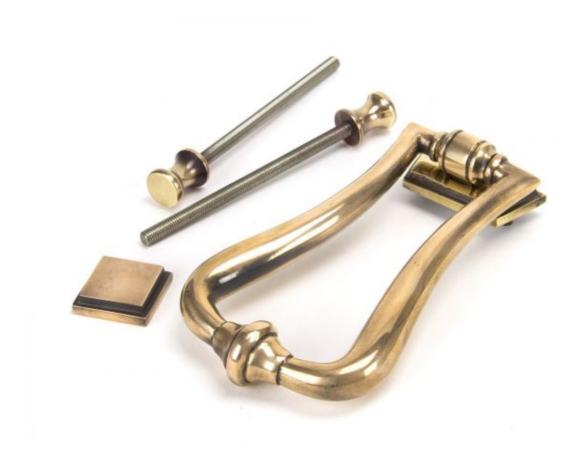

## **Anvil Period Slimline Art Deco Door Knocker Pol/brass**

**Product information** 

Overall Length: 148mm

Width: 90mm

Fixing Plate: 56mm x 25mm

Projection: 27mm Stud: 29mm x 29mm

Additional information

Our extensive selection of door knockers suit a variety of doors from timber, composite, upvc and aluminium offering both traditional and contemporary designs.

Designed to match our art deco centre door knob to create a uniform feeling on your front door.

Fixed to your door using a bolt-through fixing for the knocker and strike plate, which is finished with a small feature knob on the internal side of the door.

Supplied with matching 110mm stainless steel threaded bolts which provides a bolt-through fixing.