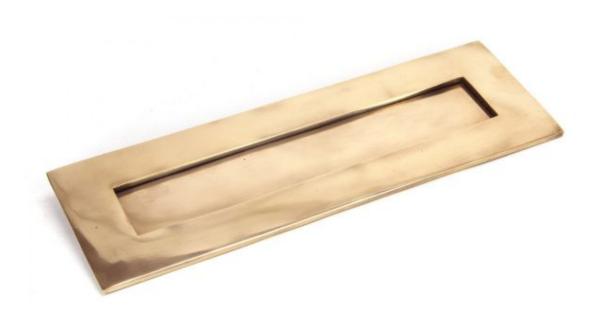

## **ANVIL PERIOD LETTER PLATE LARGE POL/bronze =**

**Product information** 

Overall Size: 324mm x 108mm Opening Size: 258mm x 44mm Fixing Centres: 292mm Letterplate Thickness: 4mm

Additional information

A sprung loaded large letterplate with a high quality Polished Bronze finish which is solid bronze and achieves a timeless elegance.

Manufactured from unpolished solid bronze. Overtime and through use the solid bronze will slowly lighten in colour resulting in a beautiful subtle patine look.

Supplied with necessary fixings.

Finished in Polished Bronze