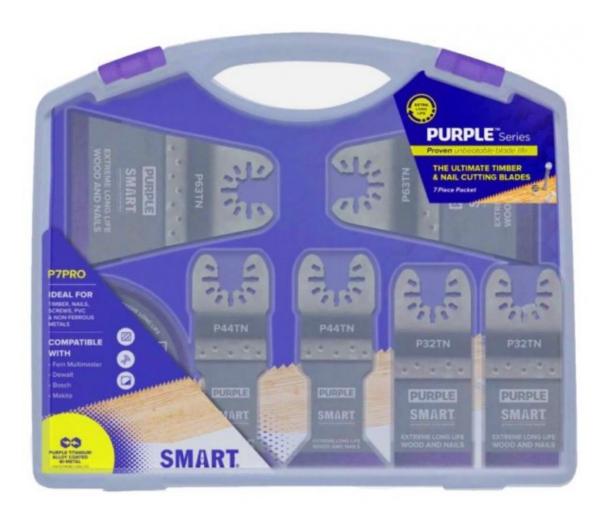

## set of 7 blades! Purple Titanium series P7MAX

Set of SEVEN blades!!

## Contains:

2 of 32mm straight blade

2 of 44mm straight blade

2 of 63mm straight blade

1 of 90mm segment blade

Purple Series SMART blades are designed to give the very best, all round, long-life cut.

A high grade Titanium coating reduces the heat build up and protects the blade when cutting through nails, copper pipes, even screws with the sharpness of the teeth maintained for longer.