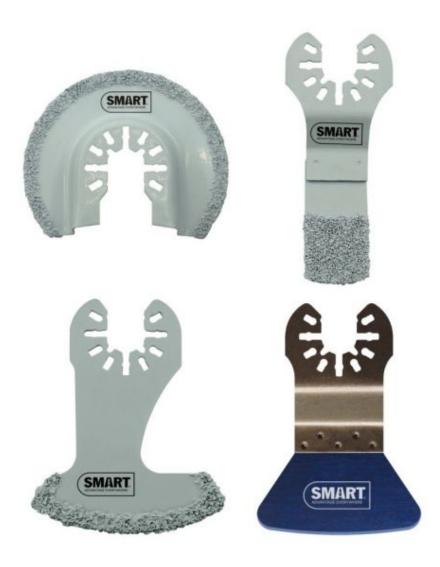

## 4 blade Tilers tiling kit - SM4-TK

Set includes: Segment carbide blade Boot shaped Carbide blade Straight Carbide blade Rigid scraper blade

Perfect for any tiler, decorator or kitchen / bathroom fitter. The 4pc tiling kit has all the accessories you need for decorating or grout, adhesive removal. An excellent assortment of just the most commonly used styles of multi-tool blades. All in one pack for a great value blade solution!