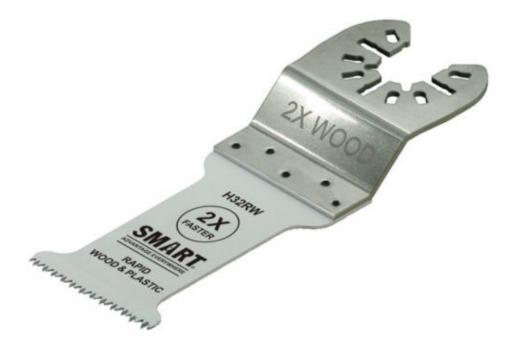

## 32mm Rapid wood blade

Toothed section = 32mm cutting depth = 52mm

\*\*\*standard OIS fitting, these are NOT compatible with "starlock" machines \*\*\*

The best blade for all timber cutting!

The new SMARTCUT design means these blades will cut faster, neater and deeper than any other wood blade! Great for cutting timber, hardwoods (oak), laminate flooring. The Rapid Wood blades have a curved tooth design for maximum precision when starting a cut! A new tooth style for a very fast, clean cut in timber! and an increased blade depth of 51mm to cut all the way through 2″ timber! Work SMARTer... not Harder!