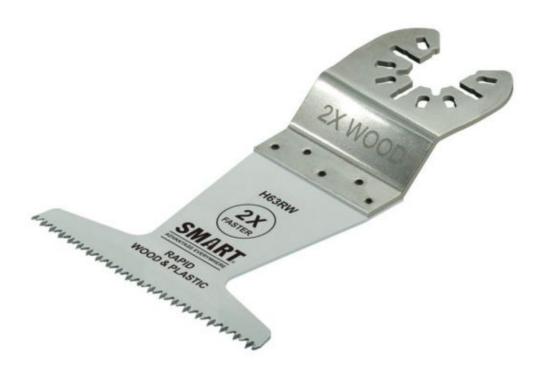

## 63mm Rapid wood blade

Toothed section = 63mm cutting depth = 52mm

\*\*\*standard OIS fitting, these are NOT compatible with "starlock" machines \*\*\*

Rapid Wood blades are now the best blade for all timber cutting! The new SMARTCUT design means these blades will cut faster, neater and deeper than any other wood blade! Great for cutting timber, hardwoods (oak), laminate flooring. The Rapid Wood blades have a curved tooth design for maximum precision when starting a cut! A new tooth style for a very fast, clean cut in timber! and an increased blade depth of 51mm to cut all the way through 2″ timber! Work SMARTer... not Harder!