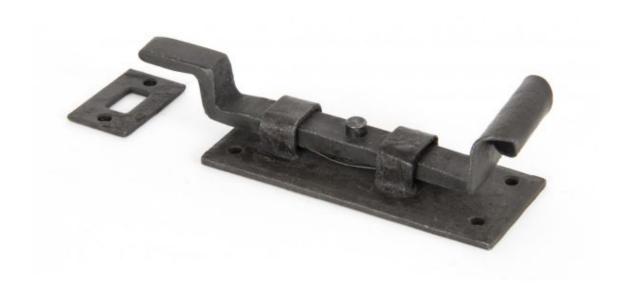

## **Anvil Cranked Fishtail Bolt 4" Beeswax=**

## **Product information**

Fixing Plate: 91mm x 36mm x 3mm Receiver Plate: 33mm x 20mm x 2mm

Throw: 41mm

Crank Projection: 19mm

## Additional information

A 'Fishtail' bolt which has been hand crafted to give a fine detail to the curl and forged with a unique spring mechanism to allow use in the vertical or horizontal positions.

Designed to be used on outward opening doors (see straight version for inward opening) and also various window types.

Supplied with matching receiver plate and fixing screws.