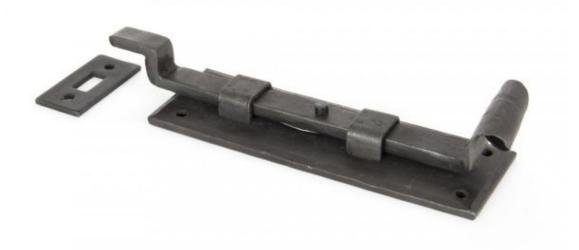

## Anvil Cranked Fishtail Bolt 6" Beeswax=

Product information

Fixing Plate: 158mm x 52mm x 5mm Receiver Plate: 52mm x 25mm x 3mm Throw: 52mm Crank Projection: 19mm

Additional information

A 'Fishtail' bolt which has been hand crafted to give a fine detail to the curl and forged with a unique spring mechanism to allow use in the vertical or horizontal positions.

Designed to be used on outward opening doors (see straight version for inward opening).

Supplied with matching receiver plate and fixing screws.