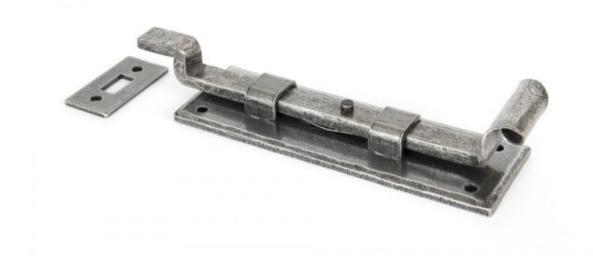

## **Anvil Cranked Fishtail Bolt 6" Pewter=**

## Additional information

A 'Fishtail' bolt which has been hand crafted to give a fine detail to the curl and forged with a unique spring mechanism to allow use in the vertical or horizontal positions.

Designed to be used on outward opening doors (see straight version for inward opening).

Supplied with matching receiver plate and fixing screws.