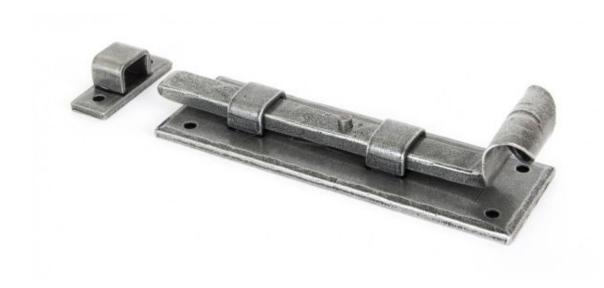

## **Product information**

Fixing Plate: 158mm x 52mm x 5mm Receiver Bridge: 52mm x 19mm x 5mm

Throw: 41mm

Receiver Bridge Height: 19mm

## Additional information

A 'Fishtail' bolt which has been hand crafted to give a fine detail to the curl and forged with a unique spring mechanism to allow use in the vertical or horizontal positions.

Designed to be used on inward opening doors (see cranked version for outward opening).

Supplied with matching receiver bridge and fixing screws.