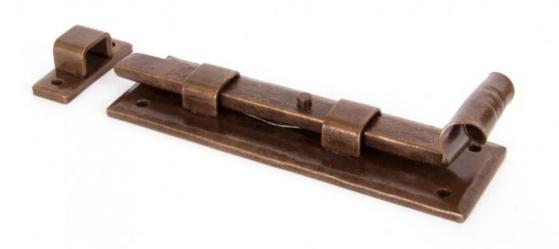

## Anvil Straight Fishtail Bolt 6" Bronze=

Product information

Fixing Plate: 158mm x 52mm x 5mm Receiver Bridge: 52mm x 19mm x 5mm Throw: 41mm Receiver Bridge Height: 19mm

Additional information

A 'Fishtail' bolt which has been hand crafted to give a fine detail to the curl and forged with a unique spring mechanism to allow use in the vertical or horizontal positions.

Designed to be used on inward opening doors (see cranked version for outward opening).

Supplied with matching receiver bridge and fixing screws.