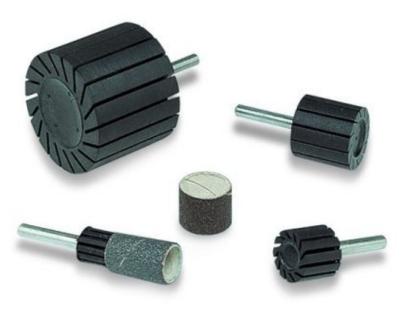

## **Sait Sleeve Holders**

Expanding drums for cylindrical sleeves on shanks. These are required for use with interlined cloth sleeves.

The size of the holder should be the same size as the cloth sleeve.

Size = diameter x height