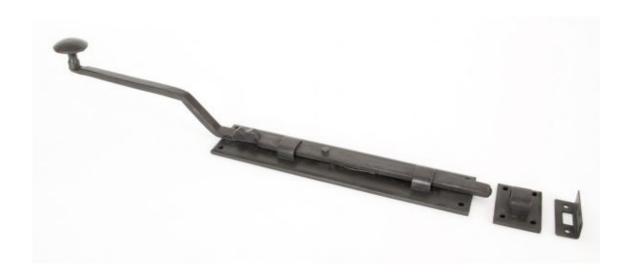

## **Product information**

Overall Length: 435mm

Projection (Handle Arm): 72mm

Fixing Plate Size: 238mm x 47mm x 5mm Receiver Bridge Size: 48mm x 38mm x 5mm

Receiver Bridge Height: 17mm

Angled Keep Size: 46mm x 20mm x 1mm (Depth: 13mm)

## Additional information

These beautifully crafted bolts have a long cranked handle for ease of use and have a backplate which is 5mm thick.

A very strong, unique spring mechanism has been incorporated into the bolt for positive action and allows use in the vertical position.

Used on either inward or outward opening doors due to the bolt being supplied with a receiver bridge and angled keep.

Supplied with all necessary matching fixings.