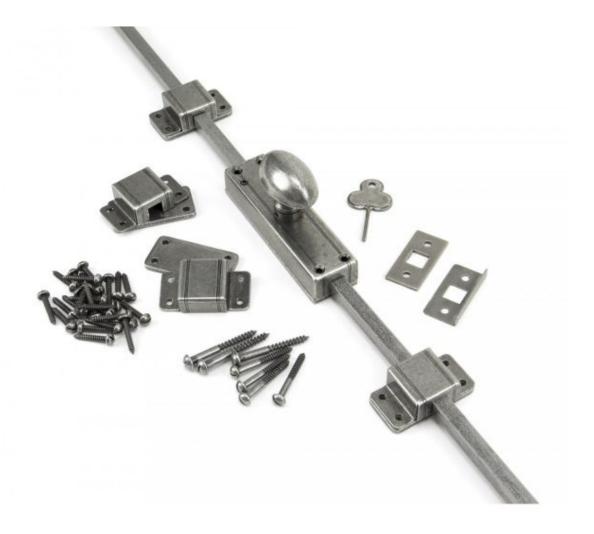

## **Anvil Cremone Bolt Locking Pewter=**

Product information

Overall Height: 2045mm Maximum Door Height: 2020mm Maximum Throw: 25mm

Centre Case Size: 130mm x 35mm Knob Size: 54mm x 37mm Knob Projection: 48mm

Receiver Bridge: 62mm x 34mm Angled Keep: 51mm x 25mm Flat Keep: 51mm x 25mm

Additional information

Our "From the Anvil" cremone door bolt offers a decorative face fixed alternative to a multipoint lock.

Our pewter finish is elegant and beautifully highlights the texture of the steel. The unique and complex process runs deep into the metal resulting in an unmatched contrast of texture and colour.

Face fixed internally as a decorative alternative to a concealed espagnolette system.

Can be paired with the external knob if use from both sides of the door is required.

Locks by way of grub screw in the body.

Sold with matching wood screws.