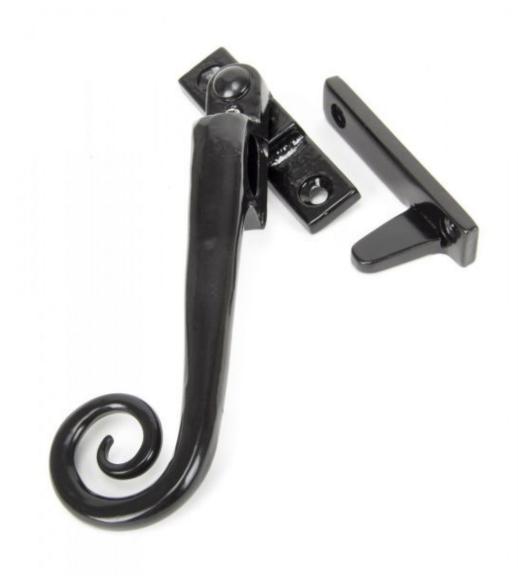

## **Anvil Nightvent Monkeytail Fastner Locking Black Rh**

**Product information** 

Overall Length: 157mm Handle Length: 140mm

Fixing Plate Size: 64mm x 16mm x 5mm

Keep Projection: 27mm

Additional information

This Night Venting Fastener is easy to fit and allows the window to be open and let air in whilst remaining locked. i.e. It is night venting and can be locked in both the open and shut positions.

This product is screw fitted and there is no need to fit trickle vents. The keep plate will screw to a mullion with a 20mm flat surface, leaving more room for mouldings.

There is a nylon washer fitted behind the handle which is designed to reduce friction.

The handle is 'handed' so care must be taken to choose the correct hand for your window - rule of thumb is that if your window is hinged on the left (inside view) then choose a left handed fastener & likewise if hinged on the right then choose a right hand fastener.

Sold with key and fixing screws.

Suitable for use internally or externally. Maintenance instructions must be followed to preserve the finish of your product.

Finished in Beeswax -