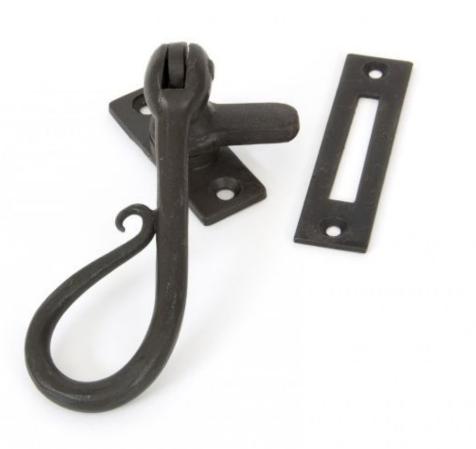

## **Anvil Shepherds Crook Faster Beeswax**

**Product information** 

Overall Length: 130mm Handle Lenght: 117mm Fixing Plate Size: 57mm x 20mm x 5mm Mortice Plate Size: 77mm x 20mm x 2mm

Additional information

The Shepherd's Crook Fastener is forged from steel, is reversible (not handed) and can be fitted to either the left or the right side of the window. It is also suitable for use on windows that have a draft seal.

For windows without a central mullion the Hook Plate must be ordered separately

Supplied with necessary fixing screws.