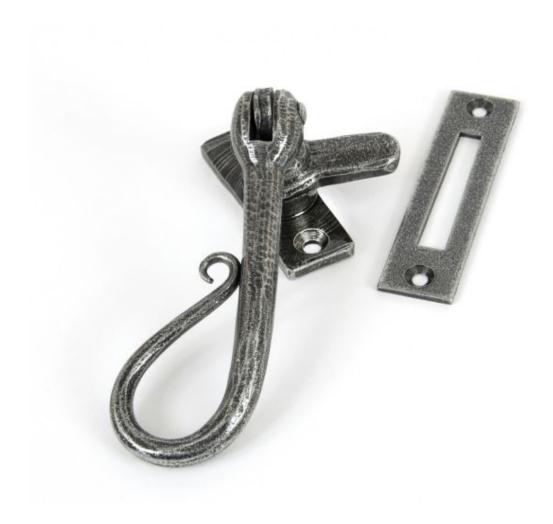

## **Anvil Shepherds Crook Faster Pewter**

Pewter Shepherd's Crook Fastener Stock Code: 33727

£16.85 (+ VAT) R.R.P.

How To Buy

**Product information** 

Overall Length: 130mm Handle Lenght: 117mm

Fixing Plate Size: 57mm x 20mm x 5mm Mortice Plate Size: 77mm x 20mm x 2mm

Additional information

The Shepherd's Crook Fastener is forged from steel, is reversible (not handed) and can be fitted to either the left or the right side of the window. It is also suitable for use on windows that have a draft seal.

For windows without a central mullion the Hook Plate must be ordered separately

Supplied with necessary fixing screws.