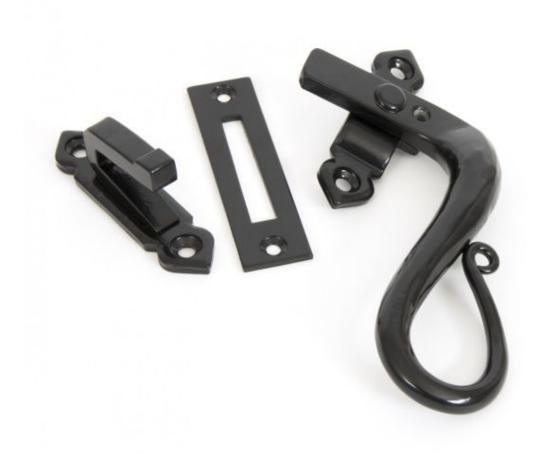

## **Anvil Shepherds Crook Faster Locking Rh Black**

**Product information** 

Overall Length: 133mm

Handle Size: 106mm x 114mm

Fixing Plate Size: 77mm x 20mm x 2mm Hook Plate Size: 71mm X 17mm x 4mm

Additional information

A beautifully crafted locking Shepherd's Crook Fastener with its sweeping curves comes supplied with both a mortice and hook plate and has the added security of a locking mechanism operated by means of a small grub screw on the handle.

The handle can be fitted to a narrower frame and looks very traditional.

Also available in a Left Handed version.

Supplied with necessary fixing screws.