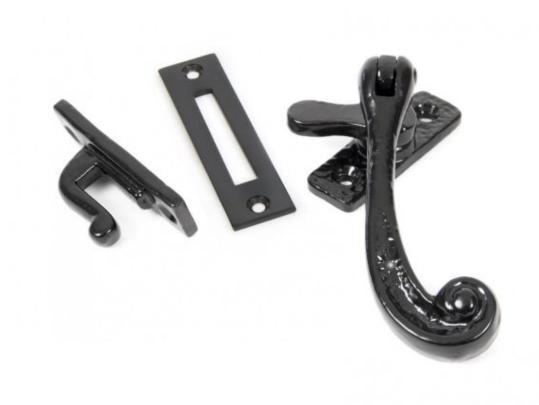

## **Product information**

Overall Length: 124mm Handle Length: 101mm

Fixing Plate Size: 60mm x 20mm x 5mm Mortice Plate Size: 76mm x 20mm x 2mm Hook Plate Size: 63mm x 18mm x 5mm

## Additional information

This Rosehead Fastener is reversible so it can be used on either left or right handed windows and is ideal for windows with a draught seal.

Comes supplied with all fixings, a mortice plate and also a hook plate for use on windows with a central mullion.

Finished in Black Antique