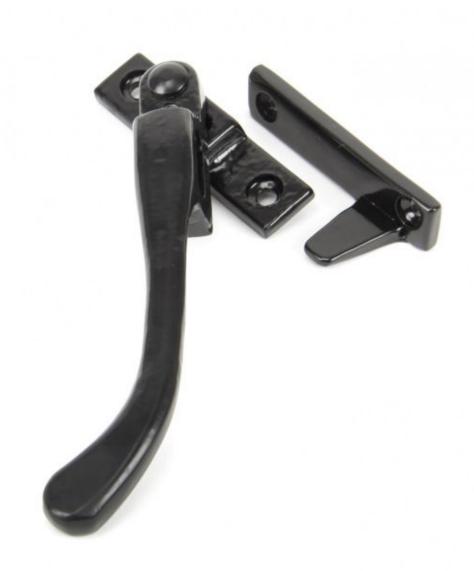

## **Anvil Nightvent Peardrop Fastner Locking Rh Black**

**Product information** 

Overall Length: 144mm Handle Length: 126mm

Fixing Plate Size: 64mm x16mm x 5mm Keep Size: 64mm x 14mm x 5mm

Keep Projection: 27mm

Additional information

This Peardrop Night Venting Fastener is easy to fit and allows the window to be open and let air in whilst remaining locked. i.e. It is night venting and can be locked in both the open and shut positions.

This product is screw fitted and there is no need to fit trickle vents. The keep plate will screw to a mullion with a 20mm flat surface, leaving more room for mouldings.

There is a nylon washer fitted behind the handle which is designed to reduce friction.

Sold with key and fixing screws.