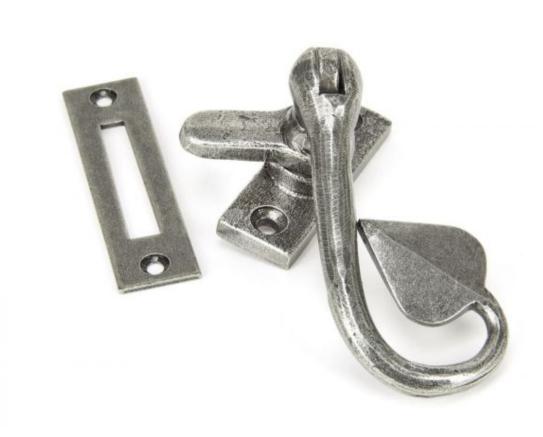

## **Anvil Shropshire Fastner Pewter=**

**Product information** 

Overall Length: 110mm Handle Length: 91mm

Fixing Plate Size: 57mm x 21mm x 6mm Mortice Plate Size: 77mm x 20mm x 2mm

Additional information

Designed to fit casement windows and match the shropshire stays in the range.

Reversible design and includes a mortice plate to fit on left and right handed windows.

For windows with a central mullion the hook plate must be ordered separately.

Suitable for use with weather-stripped windows.

Supplied with matching wood screws.