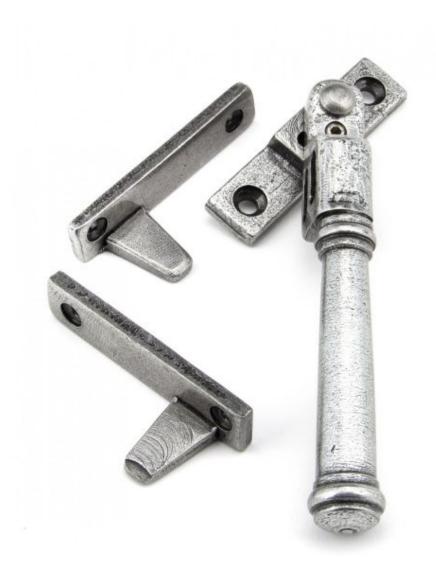

## **Anvil Regencey Night Vent Locking Pewter**

**Product information** 

Overall Length: 142mm Handle Length: 123mm

Fixing Plate Size: 64mm x 17mm x 5mm Keep Size: 57mm x 17mm x 4mm

Keep Projection: 23mm

Additional information

Designed to fit casement windows and match the regency stays and door handles in the range.

The handle is night venting and can be locked in two open positions as well as the closed position allowing some ventilation.

Reversible design and includes one keep plate for both left and right handed windows.

The fastener has a locking mechanism by the way of a grub screw.

Suitable for use with weather-stripped windows.

Supplied with matching wood screws.