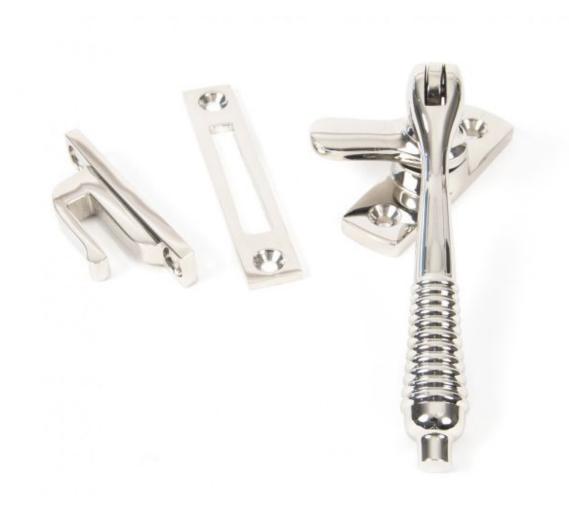

## **Anvil Reeded Locking Fastner Pol/nickel**

information

Overall Length: 128mm Handle Length: 105mm

Fixing Plate Size: 60mm x 19mm x 6mm Mortice Plate Size: 74mm x 15mm x 2mm Hook Plate Size: 58mm x 12mm x 5mm

Additional information

A classic Regency style handle designed to fit casement windows and match the Reeded stays and door handles in the range.

Made from solid brass this attractive fastener has a stylish reeded end and is also reversible so can be used on either side of your window.

Our polished Nickel finish achieves a contemporary take on a traditional handle, simple but a real classic. It will tarnish in time as part of the ageing process but can be polished time and time again if you want to achieve a more perfect finish.

The fastener has a locking mechanism by way of grub screw.

Supplied with necessary fixing screws.

Finished in Polished Nickel