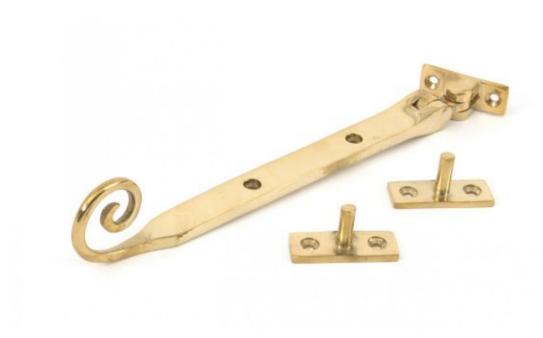

## **Anvil Cast Monkey Tail Stay 8" Pol/brass=-**

**Product information** 

Overall Length: 238mm Stay Arm:217mm

Fixing Plate & Pin Size: 45mm x 16mm

Additional information

This product is cast from very high quality solid brass and is given a classic look with it's finish.

Sold as a set and supplied with necessary fixing screws and pins.

Finished in Polished Brass