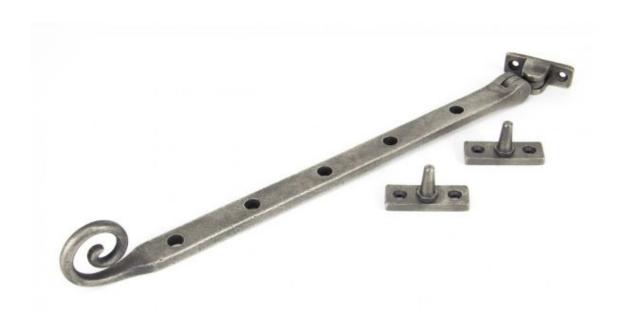

## **Anvil Cast Monkey Tail 12" Stay Antique Pewter**

**Product information** 

Overall Length: 336mm Stay Arm: 313mm

Fixing Plate: 45mm x 16mm

Additional information

This product is cast from very high quality solid brass and is given a contemporary look with it's distinctive finish.

This unique Antique Pewter finish is a complicated process applied to a solid brass base metal giving excellent anti-corrosion properties.

Sold as a set and supplied with necessary fixing screws and pins.

Finished in Antique Pewter