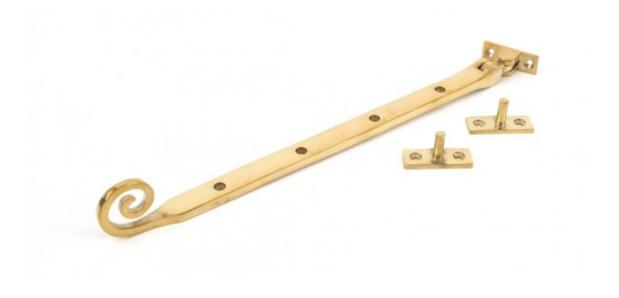

## Anvil Cast Monkey Tail 12" Stay Pol/brass

**Product information** 

Overall Length: 336mm Stay Arm: 313mm Fixing Plate: 45mm x 16mm

Additional information

This product is cast from very high quality solid brass and is given a classic look with it's finish.

Sold as a set and supplied with necessary fixing screws and pins.

Finished in Polished Brass