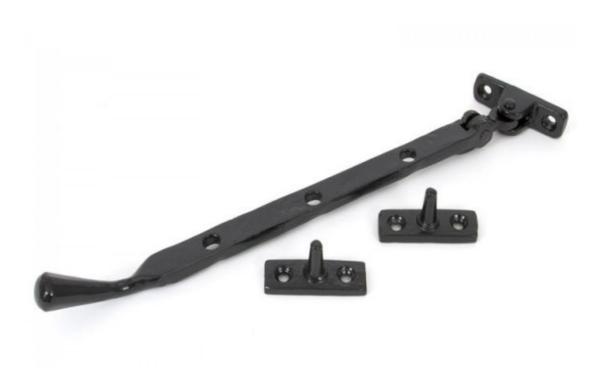

## **Anvil Handmade 10" Peardrop Stay Black**

**Product information** 

Overall Length: 280mm Stay Arm: 250mm

Fixing Plate: 57mm x 16mm

## Additional information

The pear drop stays are simple in design but look very stylish on a painted or natural wood window. The finish is ideal for damp bathrooms or on single glazed windows that are susceptible to condensation. The Pear Drop Stays can be matched up with the Pear Drop Fasteners to create a uniform look. The design is simple in design but looks very stylish on a painted or natural wood window. They are available in three sizes.

Supplied with necessary fixing screws.