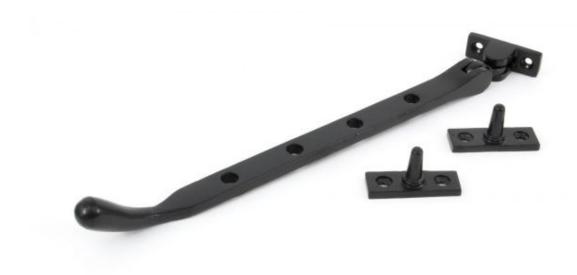

## **Anvil Cast 10" Peardrop Stay Black=**

**Product information** 

Overall Length: 288mm Stay Arm: 265mm

Fixing Plate: 45mm x 16mm

## Additional information

The pear drop stays are simple in design but look very stylish on a painted or natural wood window. The finish is ideal for damp bathrooms or on single glazed windows that are liable to condensation. The Pear Drop Stays can be matched up with the Pear Drop Fasteners to create a uniform look. They are available in three sizes. Supplied with necessary fixing screws.