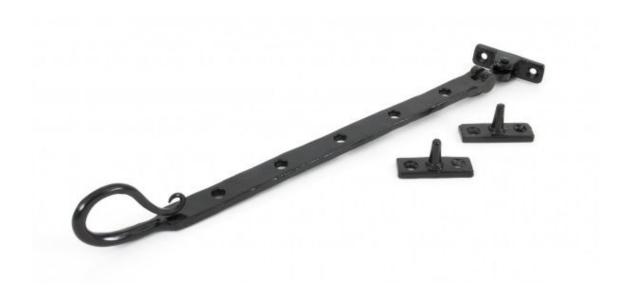

## **Anvil Shepherds Crook 12" Stay Black**

**Product information** 

Overall Length: 360mm Stay Arm: 333mm

Fixing Plate: 57mm x 16mm

## Additional information

The Shepherd's Crook Stay with it's delicate end detail can be matched up with the Shepherd's Crook Espags. to create a uniform look. When matched these products look sophisticated and totally original on a painted window frame or even natural wood frame. The shepherds crook comes complete with two pins and screws and has five positions for ventilation.