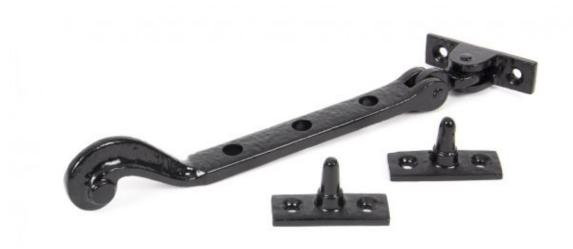

## **Anvil Rosehead 8" Stay Black Antique**

**Product information** 

Overall Length: 224mm Stay Arm: 194mm

Fixing Plate: 57mm x 16mm

## Additional information

These cast Rosehead Stays are of a very simple design but look very stylish on a painted or natural wood window and with matching fasteners, create that uniform look throughout your home.

A very traditional shaped stay available in four sizes and finished in powder coated Black Antique.

Comes supplied with matching fixing screws. Locking pins for extra security & other accessories are available for stays here. Finished in Black Antique