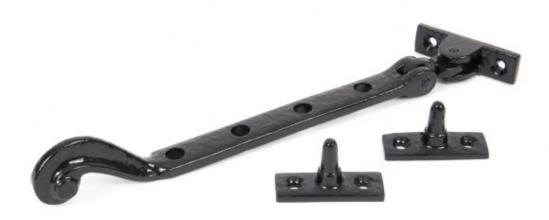

## **Anvil Rosehead 9" Stay Black Antique**

**Product information** 

Overall Length: 247mm Stay Arm: 217mm

Fixing Plate: 57mm x 16mm

## Additional information

These cast Rosehead Stays are of a very simple design but look very stylish on a painted or natural wood window and with matching fasteners, create that uniform look throughout your home.

A very traditional shaped stay available in four sizes and finished in powder coated Black Antique.

Comes supplied with matching fixing screws. Locking pins for extra security & other accessories are available for stays here. Finished in Black Antique