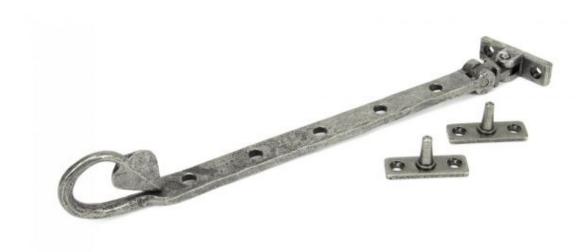

## **Anvil 12" Shropshire Pewter=**

**Product information** 

Overall Length: 325mm Stay Arm: 300mm

Fixing Plate: 54mm x 15mm

Additional information

A rustic design of window stay. The leaf like shape once again showcases the high skill set of the "From the Anvil" blacksmiths.

Our pewter finish is elegant and beautifully highlights the texture of the steel. The unique and complex process runs deep into the metal resulting in an unmatched contrast of texture and colour.

Designed to match the shropshire window fastener.

Available in three different sizes.

Supplied with matching wood screws.