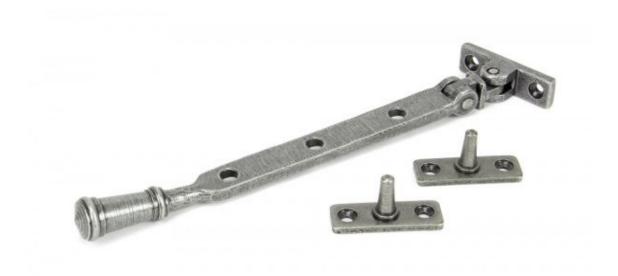

## **Anvil Regency 8" Stay Pewter**

**Product information** 

Overall Length: 250mm Stay Arm: 225mm

Fixing Plate: 54mm x 15mm

Additional information

The smooth rounded appearance of this stay gives a simple and contemporary stay option for any property.

Our pewter finish is elegant and beautifully highlights the texture of the steel. The unique and complex process runs deep into the metal resulting in an unmatched contrast of texture and colour.

Designed to match the regency night vent fastener and door handles in the range.

Available in three different sizes.

Supplied with matching wood screws.