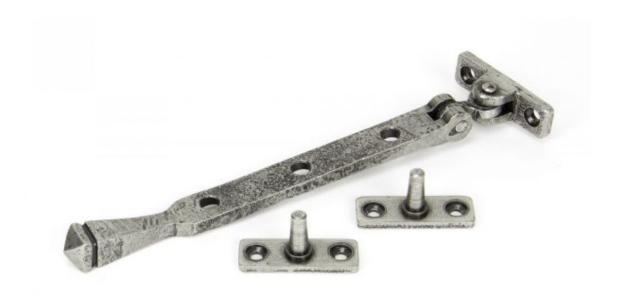

## **Anvil Avon 8" Stay Pewter**

**Product information** 

Overall Length: 227mm Stay Arm: 197mm

Fixing Plate: 57mm x 16mm

Additional information

The simple avon design is both contemporary and traditional, fitting into all settings. This four sided design is created by hand with a series of hammer blows.

Our pewter finish is elegant and beautifully highlights the texture of the steel. The unique and complex process runs deep into the metal resulting in an unmatched contrast of texture and colour.

Designed to match the avon window fasteners in the range.

Available in three different sizes.

Supplied with matching wood screws.