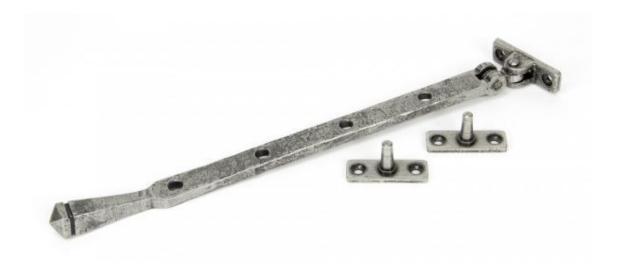

## Anvil Avon 12" Stay Pewter

**Product information** 

Overall Length: 333mm Stay Arm: 305mm Fixing Plate: 57mm x 16mm

Additional information

The simple avon design is both contemporary and traditional, fitting into all settings. This four sided design is created by hand with a series of hammer blows.

Our pewter finish is elegant and beautifully highlights the texture of the steel. The unique and complex process runs deep into the metal resulting in an unmatched contrast of texture and colour.

Designed to match the avon window fasteners in the range.

Available in three different sizes.

Supplied with matching wood screws.