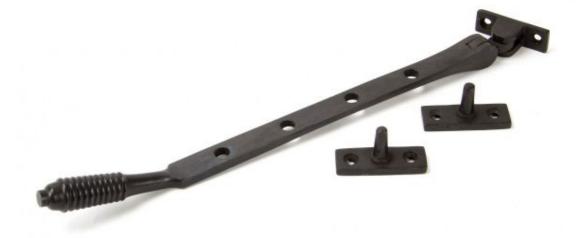

## **Anvil Reeded 10" Stay Aged Bronze**

**Product information** 

Overall Length: 296mm Stay Arm: 275mm Fixing Plate: 45mm x 16mm

Additional information

A classic Regency style window stay designed to match the Reeded fasteners and handles in the range.

Manufactured from unpolished solid bronze. Overtime and through use the solid bronze will slowly lighten in colour resulting in a beautiful subtle patine look.

Available in three sizes and are supplied with necessary fixing screws.

Finished in Aged Bronze