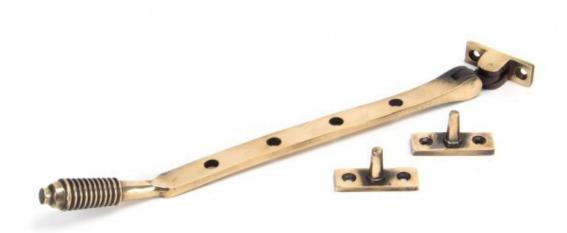

## Anvil Reeded 10" Stay Pol/bronze

**Product information** 

Overall Length: 296mm Stay Arm: 275mm Fixing Plate: 45mm x 16mm

Additional information

A classic Regency style window stay designed to match the Reeded fasteners and handles in the range.

Manufactured from unpolished solid bronze. Overtime and through use the solid bronze will slowly lighten in colour resulting in a beautiful subtle patine look.

Available in three sizes and are supplied with necessary fixing screws.

Finished in Polished Bronze